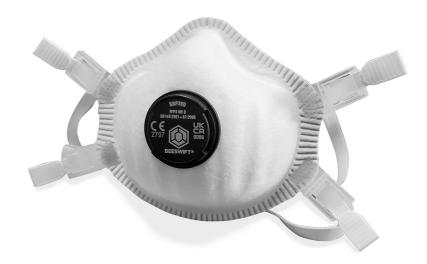

## **B-BRAND P3V PREMIUM MASK**

TASHE

- Soft foam nose seal for added comfort.
- Adjustable elastic straps.
- High quality construction.
- Dolomite clogging tested, gives better breathing resistance and for a longer time period.
- Comfortable face fit.
- Easy breathe exhale valve.
- Conforms to EN149:2001 + A1:2009 FFP3 NR D

For Hazard Type: Toxic dusts, fumes and water-based mists. Example: Working with hardwood, glass fibres and plastic (non PVC), metalwork and welding The moulded polythene nose bridge creates a stronger seal when compared with metal nose crimps, leading to consistently superior fit-test results