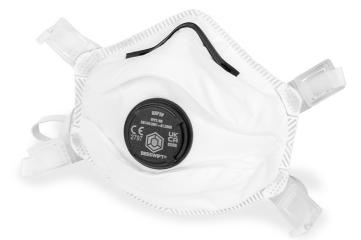

## **BBP3 MASK VALVED**

DAIASHE

Unique "Big Eye" design provides very low breathing resistance due to the increased filtration area. • Polypropylene (P.P) outer layer provides smooth lining and avoids loose fibres.

- Embossed fringe seal avoids fluffy open layers around the edges.
- Adjustable head strap ensures the best facial seal with minimum leakage.
- Contour design ensures the compatibility of glasses/goggles reducing fogging.
- Full facial close-cell foam seal for improved fit.
- Adjustable nosepiece ensures increased worker comfort and acceptance.
- Protection level FFP3 with exhalation valve.

Conforms to EN149:2001 + A1:2009 FFP3 NR

• Excellent face fit test results.

For Hazard Type: Toxic dusts, fumes and waterbased mists. Example: Working with hardwood, glass fibres and plastic (non PVC), metalwork and welding.