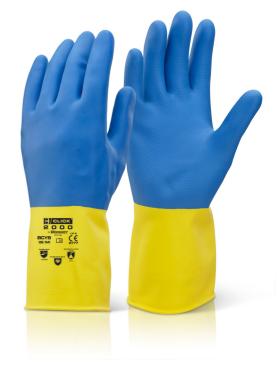

## BI COLOUR HW YELLOW/BLUE XL

- Heavy weight rubber glove.
- Withstands repeated rubbing and scuffing.
- Neoprene blended natural latex
- Offers sensitivity and comfort.
- Remain flexible and wearer friendly throughout the life of the product.
- Resistant to some chemicals and acids.
- EN388: 2016
- Level 1 Abrasion
- Level X Cut Resistance
- Level 2 Tear Resistance
- Level 0 Puncture
- Level 0 ISO 13997 Cut Resistance
- EN 374-5: 2016
- EN 374-1: 2016
  Chemical Breakthrough Time
  Methanol (A) More than 30 Mins (Level 2)
  Sulphuric Acid 96% (L) More than 120 Mins (Level 4)
  Sodium Hydroxide 40% (K) More than 480 Mins