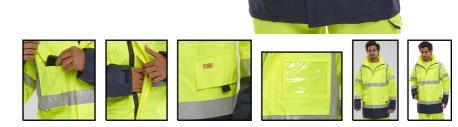

Garment comes with a detachable hood

Garment has a mobile phone pocket

Two Tone Traffic Jacket

- Breathable fabric.
- Detachable hood with drawcord
- Two-way heavy duty YKK zip front with storm flap
- Two lower front patch pockets with hook and loop fastening flap
- ID card pocket
- Drawcord at hip
- Internal mesh lining with mobile phone pocket
- Two roomy 'Poachers' pockets at lower front.
- Deep Left breast zipped security pocket under front flap
- Knitted storm cuffs
- Internal wicking strip
- Fully taped seams,
- Retro-Reflective tape.
- EN ISO 20471 Class 3 high visibility
- EN 343
  Class 3 resistance to water penetration
  Class 3 air permeability