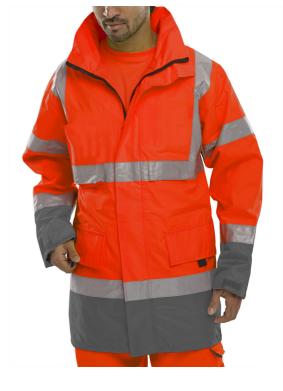

## **BD109 RE/GY TRAFFIC JACKET 4XL**

- Two Tone Traffic Jacket
- Breathable fabric.
- Detachable hood with drawcord
- Two-way heavy duty YKK zip front with storm flap
- Two lower front patch pockets with hook and loop fastening flap
- Drawcord at hip
- Internal mesh lining with mobile phone pocket
- Two roomy 'Poachers' pockets at lower front.
- Deep Left breast zipped security pocket under front flap
- Knitted storm cuffs
- Internal wicking strip
- Fully taped seams,
- Retro-Reflective tape.
- EN ISO 20471 Class 3 high visibility
- EN 343
  Class 3 resistance to water penetration
  Class 3 air permeability