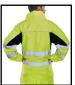

## **BD80 SAT YELLOW JACKET SML**

- Breathable fabric
- Waterproof, fully taped seams
- Black contrast trim
- Zip front closure to neck
- Stud fastening storm flap
- Adjustable cuffs
- 5cm retro reflective tape
- Retro reflective piping
- 2 zip fastening hip pockets
- 2 storm zipped breast pockets
- Concealed draw cord hood
- Part mesh lined
- EN ISO 20471 Class 3 High Visibility
- EN343 Class 3 Resistance to Water Penetration Class 3 Air Permeability