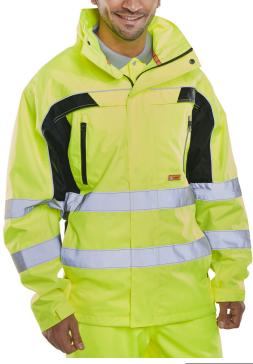

## **BD80 SAT YELLOW JACKET SML**

- Breathable fabric
- Waterproof, fully taped seams
- Black contrast trim
- Zip front closure to neck
- Stud fastening storm flap
- Adjustable cuffs
- 5cm retro reflective tape
- Retro reflective piping
- 2 zip fastening hip pockets
- 2 storm zipped breast pockets
- Concealed draw cord hood
- Part mesh lined
- EN ISO 20471 Class 3 High Visibility
- EN343 Class 3 Resistance to Water Penetration Class 3 Air Permeability