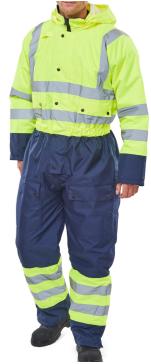

## **Beeswift Thermal Two-Tone Hi-Vis Waterproof Overall**

Two Tone Quilted Coverall suitable for freezer or cold storage use

- 300 Denier outer fabrics with sewn on tape.
- Heavyweight 100% polyester with PU coating.
- Two-way heavy duty YKK zip, with stud fastened storm flap.
- 2 Front stud fastened pockets.
- 2 leg cargo pockets with stud fastening.
- Security and phone pockets.
- Rear hem access for ease of logo applications.
- Concealed Hood.
- Retro-reflective tape.
- Conforms to EN ISO 20471 Class 3.
- Conforms to EN 343 Class 3 1.
- Conforms to EN 342 Icler 0.474
  Air Permeability Class 2