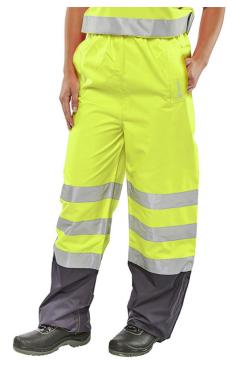

## **BELFRY TROUSERS**

Belfry two-tone breathable overtrousers

- 100% polyester with breathable PU coating
- Elasticated waist
- 30cm gusset at ankles with hook and loop closure
- 2 x side access pockets
- Fully taped seams
- Retro-reflective tape
- EN ISO 20471 Class 2 high visibility
- EN 343
  Class 3 resistance to water penetration
  Class 3 breathability