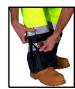

## **BELFRY TROUSERS**

Belfry two-tone breathable overtrousers

- 100% polyester with breathable PU coating
- Elasticated waist
- 30cm gusset at ankles with hook and loop closure
- 2 x side access pockets
- Fully taped seams
- Retro-reflective tape
- EN ISO 20471 Class 2 high visibility
- EN 343
  Class 3 resistance to water penetration
  Class 3 breathability