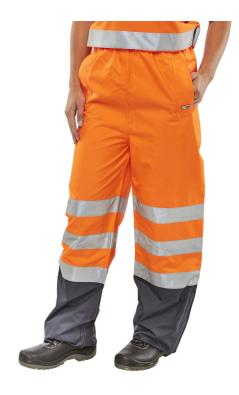

## **BELFRY TRS OR/N EN ISO 20471 L**

Belfry two-tone breathable overtrousers

- 100% polyester with breathable PU coating
- Elasticated waist
- 30cm gusset at ankles with hook and loop closure
- 2 x side access pockets
- Fully taped seams
- Retro-reflective tape
- EN ISO 20471 Class 2 high visibility
- EN 343
   Class 3 resistance to water penetration
   Class 3 breathability
- RIS-3279-TOM Issue 1 Railway use certified