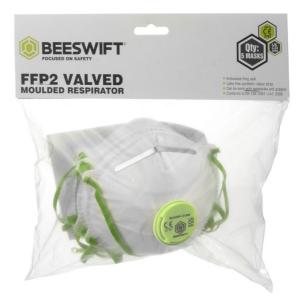

## FFP2V MOULDED VALVED RESPIRATOR 5 PACK

- Polypropylene (P.P) outer layer provides smooth lining and avoids loose fibres.
- Embossed fringe seal avoids fluffy open layers around the edges.
- Latex free synthetic rubber head strap.
- Contour design ensures the compatibility of glasses / goggles and reduces fogging.

• Soft close-cell nose foam and adjustable nosepiece ensure custom shape and increase the worker comfort and acceptance.

• Conforms to EN149:2001 + A1:2009 FFP2 NR

For Hazard Type: Toxic dusts, fumes and water-based mists. Example: Working with hardwood, glass fibres and plastic (non PVC) and some metalwork.