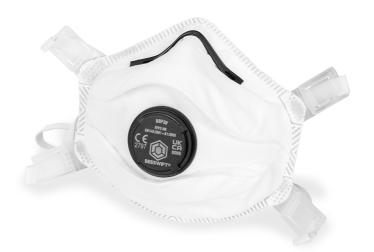

## FFP3 MOULDED VALVED CUP RESPIRATOR

Unique "Big Eye" design provides very low breathing resistance due to the increased filtration area.

- Polypropylene (P.P) outer layer provides smooth lining and avoids loose fibres.
- Embossed fringe seal avoids fluffy open layers around the edges.
- Adjustable head strap ensures the best facial seal with minimum leakage.
- Contour design ensures the compatibility of glasses/goggles reducing fogging.
- Full facial close-cell foam and adjustable nosepiece ensures increased worker comfort and acceptance.
- Protection level FFP3 with exhalation valve.
- Conforms to EN149:2001 + A1:2009 FFP3 NR

For Hazard Type: Toxic dusts, fumes and water-based mists. Example: Working with hardwood, glass fibres and plastic (non PVC), metalwork and welding.