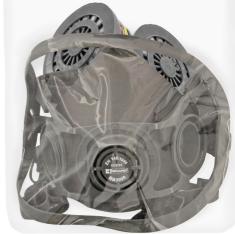

Product Code

BS038

Available in Sizes

**ONE SIZE** 

Available in Colours

Grey BS038

## HALF MASK RESPIRATOR AND ABEK CARTRIDGES

- Pre-assembled ready mask c/w ABEK filters
- Face piece produced from soft non-allergic TPE material
- Provides excellent fit to aid with protection
- Low profile design offers improved field of vision
- Soft adjustable straps ensures a perfect fit to a wide range of contours
- Can be fitted with A1, ABEK and P3 filter cartridges.
- Gas filters can be fitted with replaceable pre-filters and retainer adapters.
- Provided filters for protection against organic gases and vapours with boiling point >65c inorganic gases and vapours sulphur dioxide ammonia and organic ammonia derivatives.
- Half Mask Conforms to EN140:1998
- Filters Conform to EN14387:2001