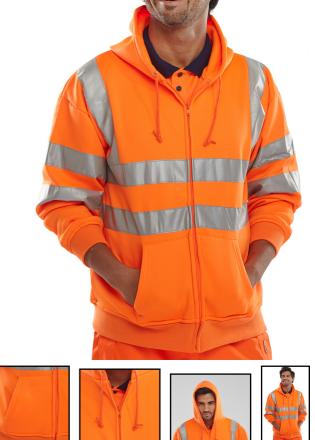

- Hooded sweatshirt
- 280 gsm fleece fabric
- 100% polyester
- Anti pill (the fabric has been treated to prevent little balls (or pills) of thread appearing on the surface of the fabric)
- Full length front zip.
- Handwarmer pockets.
- Retro-reflective sew on tape.
- Two band & brace
- Conforms to EN ISO 20471 Class 3 high visibility
- RIS-3279-TOM Railway use certified.

## ZIP-UP HOODED SWEATSHIRT