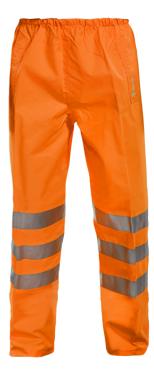

## **BSEEN BIRKDALE TRS EN ISO20471 ORANGE L**

)ATASHEE

- Hi visibility breathable overtrousers
- 100% polyester with breathable PU coating
- Elasticated waist
- 30cm gusset at ankles with hook and loop closure
- 2 x side pockets access
- Fully taped seams
- Retro-reflective tape
- EN ISO 20471 Class 2 high visibility
- EN343