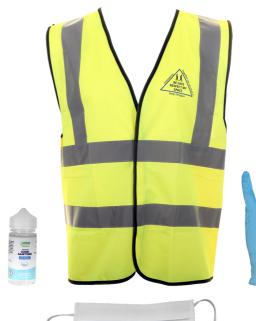

# **BACK TO WORK KIT MEDIUM**

### **CONTENTS**

- ◆CM1720 NITRILE DISPOSABLE GLOVES PACK 10 X 1
- •CM7035 100ML SANITISER X 1
- ●CM1750 REUSEABLE COTTON MASK X 1
- •SDV SOCIAL DISTANCING VEST X 1

- Individually packed in a sealable bag
- Nitrile powder free examination gloves are ideal for anyone with a Type 1 allergy
- Contain no natural latex proteins but have the same wall thickness as a latex glove
- Up to three times more puncture resistant than other synthetic gloves
- High resistance to a wide range of chemicals

### HAND SANITISER:

70% Isopropyl alcohol, colourless liquid hand sanitiser.

- Alcohol hand sanitation
- Use on hands and skin
- Dries in open air
- No need to wipe
- 100ml bottle
- Protective measures: Avoid contact with eyes. Avoid inhalation of vapour or mist. Keep away from sources of ignition - No smoking. Take measures to prevent build-up of electrostatic charge.

### Mask

- Reusable cotton face mask
- Nose support integrated in the upper part (nasal clip for easy adjustment)
- Washable at 60 degrees up to 25 washes
- Minimal risk use only

## Vest

- Hi visibility waistcoat
- 100% polyester
- Hook and loop fastening
- Retro-reflective tape
- 2 x body bands
- 2 x braces
- EN ISO 20471 Class 2 high visibility