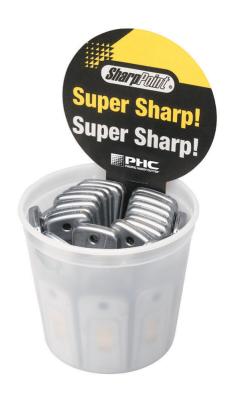

## PHC Counter Top Display Bucket with Metal Scrapers with Brass Slider

Available in Sizes

Product Code BU-MS-410

**ONE SIZE** 

Available in Colours

Grey BU-MS-410

- Counter display bucket containing 30 Scrapers.
- The MS-410 is a heavy-duty all purpose, Metal Scraper with brass slider, that is perfect for cleaning glass, scraping paint, removing floor wax in corners, and a host of other applications.
- The push-button moves blade out into position and can be retracted for safe storage.
- Each Scraper come loaded with one RB-009 blade.
- Replacement blades are available separately.