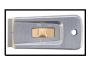

## PHC Counter Top Display Bucket with Metal Scrapers with Brass Slider

Available in Sizes

Product Code BU-MS-410

**ONE SIZE** 

Available in Colours

Grey BU-MS-410

- Counter display bucket containing 30 Scrapers.
- The MS-410 is a heavy-duty all purpose, Metal Scraper with brass slider, that is perfect for cleaning glass, scraping paint, removing floor wax in corners, and a host of other applications.
- The push-button moves blade out into position and can be retracted for safe storage.
- Each Scraper come loaded with one RB-009 blade.
- Replacement blades are available separately.