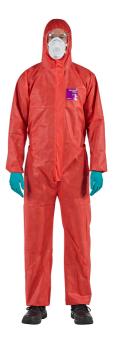

## DATASHEET

ANSELL ALPHA-TEC 1500 COVERALL RED MODEL 138 SIZE LGE

- •Comfortable protection from hazardous particulates in general industrial environments
- •Breathable, SMS material, Type 5/6 protection
- •Protection Proven to filter 100% of particles >3 microns(Kaken particle penetration test)
- Comfort Air and water vapour permeable(breathable) to help reduce the risk of heat stress
  Silicone Free critical in spray painting applications
- •Optimised body fit improves wearer comfort and safety
- •elasticated hood, wrists, waist and ankles
- •2-way front zipper with re-sealable storm flap
- •EN ISO 13982-1:2004+A1:2010
- •EN 13034:2005+A1:2009
- •EN 1073-2:2002

Product Code <u>AN</u>RD15138L