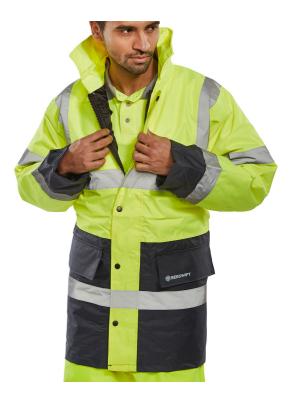

## CONSTRUCTOR TRAFFIC JKT TWO TONE **FLEECE LINED SY/N 3XL**

**Taped Seams** 

Garment Possesses Weather Resistant Properties

- PU coated polyester.
- Fleece lined.
- Concealed hood.
- Two-way heavy duty zip front with storm flap and security pocket.
- 2 x Lower pockets with flaps.
- Right hand chest pocket with flap.
- Inside breast pocket.
- Knitted storm cuffs.
- Internal 'Wicking' strip.
- Fully taped seams.
- Retro-Reflective Tape.
- EN ISO20471:2013 Class 3
- EN343:2003 + A1:2007 **Class 3 Water Penetration** Class 1 Air Permeability