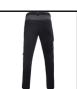

## FLEX WORKWEAR TROUSER TWO-TONE BL GY 30S

225gsm Fabric weight Medium weight trouser Four way stretch fabric Flex stretch fabric allows for a comfortable and functional fit Cordura on heel for harder wearing Cordura fabric to knees Knee pad pouch pockets YKK heavy duty zip Heavy duty button fastener Half elasticated waist for added comfort Five loop belt waistband D ring for security or ID tag Hi viz accents and bartacks for added styling Tapered leg for comfort and styling Two angled hip pockets
Multipurpose pocket to right thigh
Stationary pocket to left thigh Two rear pockets Available in regular, short and tall leg fit