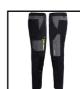

## FLEX WORKWEAR TROUSER TWO-TONE BL GY 30S

225gsm Fabric weight Medium weight trouser Four way stretch fabric Flex stretch fabric allows for a comfortable and functional fit Cordura on heel for harder wearing Cordura fabric to knees Knee pad pouch pockets YKK heavy duty zip Heavy duty button fastener Half elasticated waist for added comfort Five loop belt waistband D ring for security or ID tag Hi viz accents and bartacks for added styling Tapered leg for comfort and styling Two angled hip pockets
Multipurpose pocket to right thigh
Stationary pocket to left thigh Two rear pockets Available in regular, short and tall leg fit