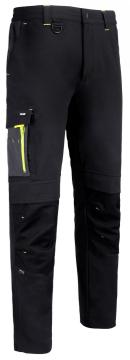

## FLEX WORKWEAR TROUSER TWO-TONE BL GY 30S

225gsm Fabric weight Medium weight trouser Four way stretch fabric Flex stretch fabric allows for a comfortable and functional fit Cordura on heel for harder wearing Cordura fabric to knees Knee pad pouch pockets YKK heavy duty zip Heavy duty button fastener Half elasticated waist for added comfort Five loop belt waistband D ring for security or ID tag Hi viz accents and bartacks for added styling Tapered leg for comfort and styling Two angled hip pockets
Multipurpose pocket to right thigh
Stationary pocket to left thigh Two rear pockets Available in regular, short and tall leg fit