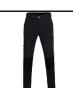

## FLEX WORKWEAR TROUSER TWO-TONE BL GY 30S

225gsm Fabric weight Medium weight trouser Four way stretch fabric Flex stretch fabric allows for a comfortable and functional fit Cordura on heel for harder wearing Cordura fabric to knees Knee pad pouch pockets YKK heavy duty zip Heavy duty button fastener Half elasticated waist for added comfort Five loop belt waistband D ring for security or ID tag Hi viz accents and bartacks for added styling Tapered leg for comfort and styling Two angled hip pockets
Multipurpose pocket to right thigh
Stationary pocket to left thigh Two rear pockets Available in regular, short and tall leg fit