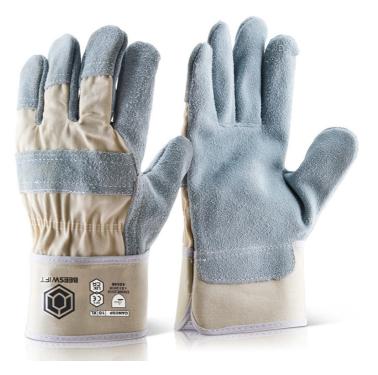

## Available in Colours

| CAT. II | Cat 2 - Intermediate Risk |
|---------|---------------------------|
|         | Mechanical Handling       |

- Natural grey heavy tanned leather
- Natural colour promotes REACH and SVHC compliance.

**CANADIAN HIGH QUALITY RIGGER GLOVE** 

- Safety cuff fabric
- Superior performance and durability.
- Generously sized.
- Comfortable fleece lined palm and thumb-face.
- EN388: 2016
- Level 4 Abrasion
- Level X Cut Resistance
- Level 4 Tear Resistance
- Level 4 Puncture
- Level B ISO 13997 Cut
- Resistance