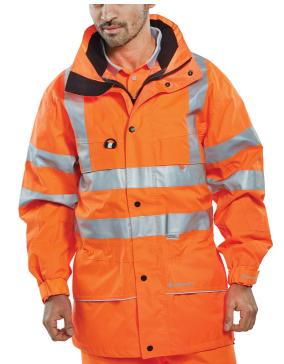

**CARNOUSTIE W/P JKT OR 471 LGE** 

- RIS-3279-TOM Railway use certified.
- EN 343 Class 3 Water Penetration Resistance
- EN 343 Class 3 Water Vapour Resistance
- 100% polyester with PU coating.
- Concealed hood.
- Mesh lining.
- Two-way heavy duty zip front, double storm flap.
- 2 lower zipped hip pockets.
- Zipped breast pockets with flap.
- Hook and loop adjustable elasticated cuffs.
- Drawcord at hip.
- 3M Reflective tape

Fully interactive with another garment

Garment comes with a hood

Garment conforms to RIS-3279-TOM - Railway use certified Interactive Breathable Jacket with detachable hood. • EN ISO 20471 Class 3 High Visibility