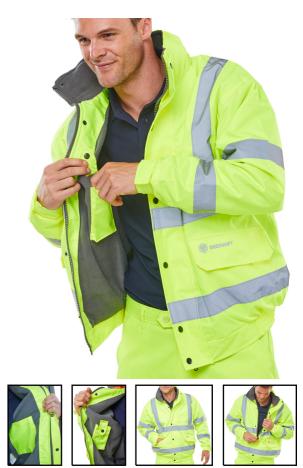

Product Code

CBJFLSYL

| CE  |
|-----|
|     |
|     |
|     |
| (c) |

Conforms to EN343 for Water Penetration and Breathability Product supplied with retail tags Conforms to the correct EN standards

Garment comes with a hood

CE Marked Category 2

Conforms to EN ISO 20471 for Hi Visibility

Garment has a mobile phone pocket

Garment has welded or reinforced seams

DATASHEE

- Heavyweight Polyester Oxford outer shell with PU coating.
- Fleece lining, including fleece collar
- Press stud flap.
- Fully taped seams.
- 2 Lower front pockets with flaps. Internal breast pocket plus separate phone pocket
- Internal breast pocket plus separate phone p
  Concealed hood/drawcord in collar.
- Concealed nood/drawcord in collar.
- EN ISO20471 Class 3 High Visibility
- EN 343
- Class 3 Resistance to Water Penetration Class 1 Air Permeability