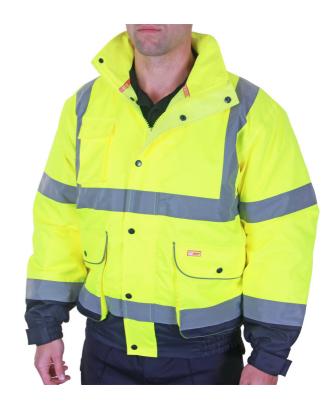

## TWO TONE CONSTRUCTOR BOMBER JACKET

- Heavyweight two tone Polyester Oxford outer shell with PU coating.
- Press stud flap.
- Fully taped seams.
- 2 Lower front pockets with flaps.
- Internal breast pocket plus separate phone pocket
- Concealed hood/drawcord in collar.
- External phone pocket
- EN ISO20471 Class 3 High Visibility
- EN 343
   Class 3 Resistance to Water Penetration
   Class 1 Air Permeability