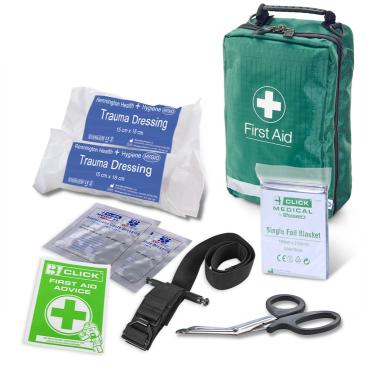

## Contents:

- 1 x Guidance note
- 2 x Large Trauma dressingst
- 1 x Foil blanket
- 1 x Tuff cut scissors
- 2 x 10x10cm cuteeze dressing
- 1 x SOF Tactical Tourniquet