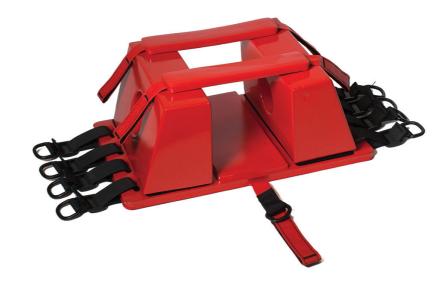

## **CODE RED HEAD IMMOBILISER**

- Unique head chin strap is designed to conform to patients forehead.
- Large ear holes for monitoring the patients ear canal.
- Minimal interference with X-Ray, MRI or CT scan procedures.
- Waterproof vinyl dipped foam makes it easy to clean.
- Compatible with all flat backboards.
- Compatible with spinal board and cervical collars. Head Immobiliser is simple to use, lightweight and easy to use. Composed of a universal attachment base and two durable head straps ,closed-cell foam head blocks, with one set of head and chin straps.
- The head immobiliser can be used on all standard backboards.