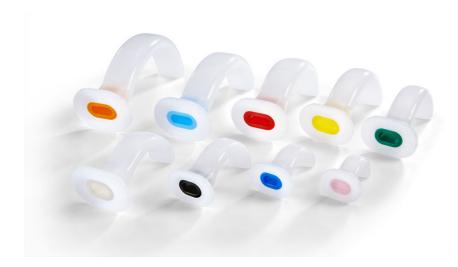

## **GUEDAL AIRWAYS SET OF 8**

Guedel Airways are used to prevent the tongue from obstructing the airway during resuscitation.

The Guedel Airways are suitable for use on unconscious patients. With conscious or semi-conscious patients there is a high possibility that the device would stimulate a patient's gag reflex. This could cause the patient to vomit and potentially lead to an obstructed airway.

Guedel Airways have a bite block in their design to prevent biting of tongue and airway occlusion.

Guedel Airways come in different sizes and are colour coded for easy identification of sizes.

Set of 8 airways