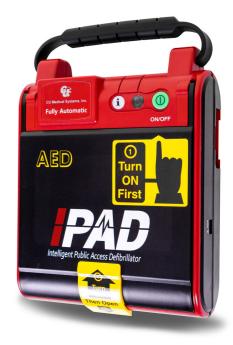

## CLICK MEDICAL NF 1200 SEMI AUTOMATED DEFIBRILLATOR

NF1200 I PAD, semi automatic defibrillator(also known as AED)

This is a semi automatic defibrillator which gives the operator clear and precise instructions on delivering CPR, but with the operator/first aider delivering the final shock by pressing the shock activation button.

NF 1200 iPAD has a clear verbal and visual instructions that guides the user through the use of any predefined language through the entire rescue operation. One of the most user-friendly defibrillators on the market.

- + Simple and easy operation.
- Metronome function and CPR instructions.
- Cannot be incorrectly operated.
- Daily self-tests.
- Does not require expensive inspection supervision.
- Highest IP 54 rating which means that iPAD is protected against dust and water.
- Also suitable for ships.
- CE approved and highest FDA approval.
- Stores 1 rescue attempt 40 min. recording of the entire rescue process as well as ECG data.
- Software can be updated.
- Can also be used for Children up to 25 kg. or below 8 years of age by use of special paediatric pads to be purchased separately.
- 5 Years Battery Life in Standby Mode Battery life of 200 shocks of four hours life 5 years unit Warranty
- 5 years Battery Warranty