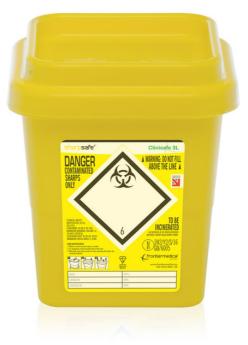

## SHARP SAFE CONTAINER 3LTR

clinisafe<sup>6</sup>

Product Code CM0639

Available in Sizes

3LTR

Available in Colours

Yellow CM0639 The Clinisafe 3 Litre is designed to hold anatomical and laboratory waste. The lid has a fluid tight adhesive seal to prevent any leakage after final closure

- 3L Nominal Capacity
- Fluid leak resistant seal with temporary closure feature
- In-mould label offers permanent audit trail which cannot be removed.
- Large Aperture
- Simple 4 Click Final Closure
- Clearly Visible Fill Line
- Wall or trolley mountable for extra stability
- Carry Handle
- Interstackable for efficient space utilisation when lid is open or stackable when closed
- Dimensions: L 174mm x W 174mm x H 185mm
- Complies with UN 3291 and BS EN ISO 23907:2012 standard
- Usable Capacity to Fill Line: 2.225 Litre