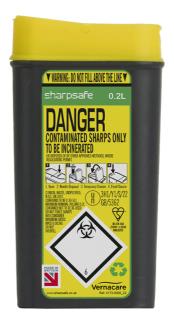

## **SHARPS BIN 0.2LTR**

sharpsafe<sup>c</sup>

Product Code

CM0641

Available in Sizes

**0.2LTR** 

Available in Colours

CM0641

Yellow

- 0.2L Nominal Capacity
- Welded construction for added strength and safety
- In-mould label offers permanent audit trail which cannot be removed
- Flip top lid for temporary and final closure feature
- Choice of openings Non-return 'petal opening', Scalpel blade remover opening, Insulin pen needle removal feature and unobstructed opening for large syringes and blood colloection holders
- Puncture resistance base for added safety
- Class leading leak resistance