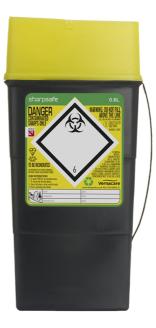

### **SHARPS BIN 0.6LTR**

### Product Code

CM0642

### 0.6LTR

#### Available in Colours

- 0.6L Nominal Capacity
- Semi Translucent Lid contents visible when full
- Welded construction for added strength and safety
- In-mould label offers permanent audit trail which cannot be removed
- Flip top lid for temporary and final closure feature

• Choice of openings - Non return 'petal' opening and unobstructed openeing for large syringes and blood collection tube holders

- Puncture resistance base for added safety
- Fold away carrying handle
- Class leading leak resistance