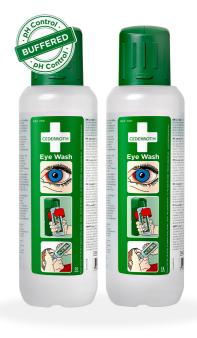

## **CEDERROTH 500ml EYEWASH BOTTLE**

Product Code CM0727-2

Cederroth Eye Wash (500ml) has a functional design for effective flushing. The Eye Wash bottle is quick and easy to open with only a twist being required to open the botle. As well as diluting and flushing away the dangerous substance, Cederroth's buffered Eye Wash also has a neutralizing effect on splashes from alkalis and acids. Cederroth Eye Wash (500ml) provides a higher chance of saving your eyes in case of an emergency. Cederroth Eye Wash (500ml) features an integrated dust cover that keeps the eye cup clean. The dust cover also acts as an opening device.

Bottle Dimensions: Ø 6.6cm x 23.5cm

Cederroth Eye Wash has a shelf life of 4/5 years, which is the longest shelf life among the eye wash products on the market.

Cederroth Eye Wash is CE labelled, sterile and intended for single use and meets all the requirements of the new European standard.