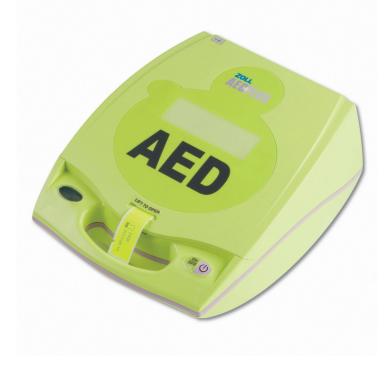

## ZOLL AED PLUS SEMI AUTOMATIC DEFIBRILLATOR

DATASHEET

The Zoll AED Plus ensures rescuers respond appropriately whilst resuscitating a victim of sudden cardiac arrest. It teaches them quickly and simply through every important step of the rescue process. Only the AED Plus with its exclusive, one piece electrode can measure the rate and depth of chest compressions during CPR. It immediately tells rescuers how well compressions are being performed.

- Semi Automatic defibrillator analyses heart and delivers shock with the press of a button
- Easy to place one piece electrode providing more time to focus on rescue
- Fixed escalating energy (120J,150J,200J)
- Metronome for CPR compression rate
- CPR help technology provides real time feedback on depth and rate of compressions
- Configurable automatic self tests
- from 1 to 7 days
- 50 mins of ECG and Rescue data
- Powered by 10 lithium batteries
- Carry case included
- 5-year warranty (plus 2 years if registered with Zoll)