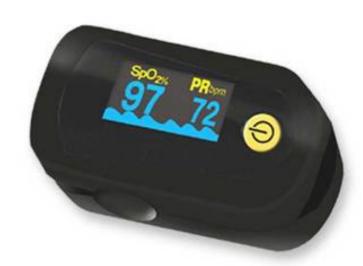

## **SP300 FINGER PULSE OXIMETER DE/228**

Product Code CM0967

SP300 Finger Pulse Oximeter is a small, lightweight and portable device suitable for use with either adults or children

This Pulse Oximeter is an ideal diagnostic tool for ambulance paramedics and emergency medical technicians working at the roadside.

- SpO2%, PR and Pleth waveforms are displayed on screen
- The display can be easily rotated to display in 4 directions
- Simple and convenient operation OLED display
- Extremely compact weighing only 50g including batteries
- Low power consumption, two AAA batteries can be continuously operated for 20 hours
- Adjustable background brightness
- Range: 30-235 BPMAccuracy: +/- 2 BP
- Latex free