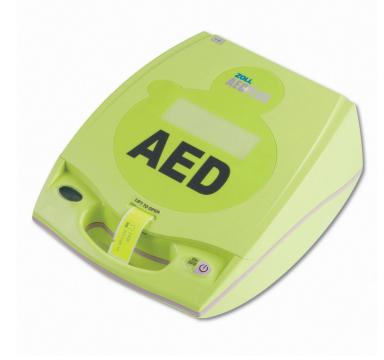

## ZOLL AED PLUS FULLY AUTOMATIC DEFIBRILLATOR

The Zoll AED Plus ensures rescuers respond appropriately whilst resuscitating a victim of sudden cardiac arrest. It teaches them quickly and simply through every important step of the rescue process. Only the AED Plus with its exclusive, one piece electrode can measure the rate and depth of chest compressions during CPR. It immediately tells rescuers how well compressions are being performed.

- Fully Automatic defibrillator analyses heart and delivers shock without rescuer intervention
- Easy to place one piece electrode providing more time to focus on rescue
- Fixed escalating energy (120J,150J,200J)
- Metronome for CPR compression rate
- CPR help technology provides real time feedback on depth and rate of compressions
- Configurable automatic self tests from 1 to 7 days
- 50 mins of ECG and Rescue data
- Powered by 10 lithium batteries
- Carry case included
- 5-year warranty (plus 2 years if registered with Zoll)