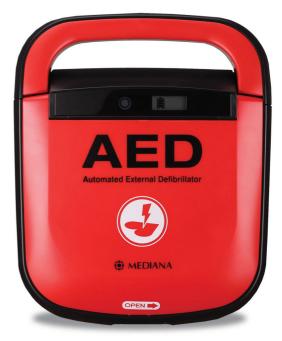

## MEDIANA A15 HEART ON AED

DATASHEET

• The unit is supplied with a protective outer cover, which when opened by the easy sliding switch, automatically turns on.

- The defibrillator pads are already connected and ready to use.
- LED indicator lights flash with the corresponding voice prompts.
- Visual icons clarify the necessary actions.
- The adult/paediatric mode switch allows the correct setting without changing the pads.

• The battery is disposable, LiMnO2 Non-rechargeable, with 2 years shelf life, and 5 years standby life.

- 1 Mediana HeartOn AED A15
- 1 Instruction Manual
- 1 SD Card

•

- 1 Set Adult/Paediatric Defibrillation Pads
- I Soft Carry Case