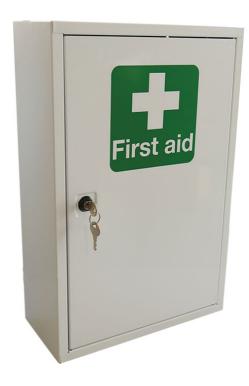

## SINGLE DOOR METAL FIRST AID CABINET

The Single Door, Single Depth Cabinet is a secure storage option for first aid content and provides compartments where the content can be organised. The Single Door, Single Depth Cabinet has a sturdy lockable design with a hardwearing finish. The first aid cabinet is ideal for use inside and is wall mountable for easy access and immediate recognition of the first aid point. The Single Door, Single Depth Cabinet is supplied empty and is suitable for organisations with small number of people(1-10)

- Safe and secure storage for first aid contents
- Sturdy lockable design
- Supplied with two keys
- 2 Durable shelves
- Supplied empty

46 x 30 x 14cms