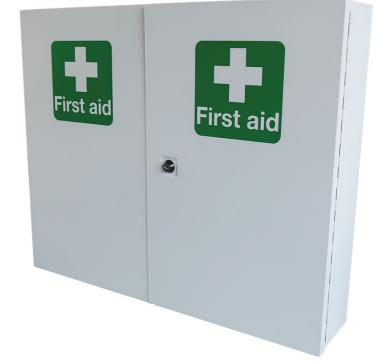

## DOUBLE DOOR METAL FIRST AID CABINET

Double Door, Single Depth Cabinet provides safe and secure storage for high volume first aid contents. The First Aid Cabinet is recommended for high-risk working places with a large number of people. The first aid cabinet is lockable and comes with two keys in order to maintain the contents safe. Inside the first aid cabinet there are shelves to organise the items and to ease the finding of what you need in case of an emergency. The first aid cabinet includes an internal lockable storage where refills can be kept to ensure you are always protected. Double Door, Single Depth Cabinet is made of metal and has a hardwearing epoxy finish. A white cross and "First Aid " marking help identify the first aid point in case of a casualty. The First Aid Cabinet is recommended to be mounted on the wall and is not designed to be transported to a casualty. Inside the first aid cabinet a first aid grab back can be stored according to your organisation's needs. Cabinet supplied empty

- Safe and secure storage for first aid contents
- Includes lockable storage compartments
- Flexible storage option with multiple compartments
- Sturdy design
- Supplied empty

60 X 13 X 50cms