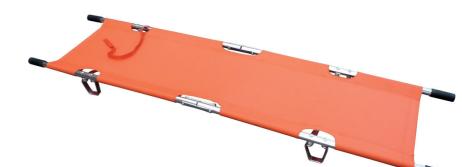

## LIGHTWEIGHT TWO FOLD STRETCHER

DATASHEET

- Folds both horizontally and vertically for easy portability and storage
- Two patient securing straps for maximum support come as standard
  - Poles constructed from lightweight aluminium for easy lifting
  - The orange vinyl fabric is impervious to stains and mildew for easy care and maintenance
  - Non slip plastic carrying handles
  - Spreader bars provide additional support
  - Stirrup feet raise the casualty off the ground and aid initial lift
  - Includes carrying bag

## Dimensions:

- Folded: 110 x 18 x 11cm
- Unfolded: 220 x 53 x 14cm
- Weight 6kg
- Load bearing, Rated to 160Kg

This item is shipped directly from the manufacturer, please allow 7 days for delivery.