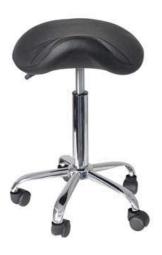

## **GAS LIFT SADDLE STOOL**

Heavy duty five spoke chrome base with durable plastic castors ensure smooth and stable mobility when moving around the clinical environment. The moulded and cushioned PVC saddle stool gives enhanced postural support.

Easily located handle for gas lift height adjustment offering smooth ascent and descent action allows practitioners to quickly and comfortably configure sitting position.

Also available with an optional foot bar, which further enhances the range of comfort options.