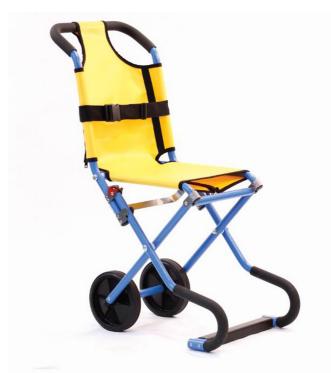

#### Available in Colours

Designed for easy storage, the Evac+Chair CarryLite Transit Chair folds neatly in half and can be stored in the smallest of areas.

The chair unfolds in one swift movement for immediate use..

- Lightweight aluminium construction
- Quick &easy to use
- Lifting handles for effective grip
- Large wheels for stability over rough terrain
- Unique locking system
- Made in the UK

Includes: Patient Restraints

- Height 770mm (folded)
- Width 435mm (folded)
- Depth 270mm (folded)
- Weight 6.0kg (unladed)

Payload Capacity 200kg