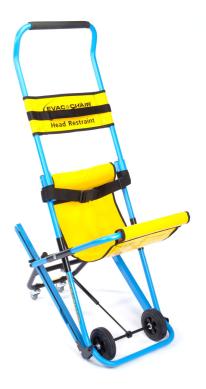

### **EVAC+CHAIR 1-300H-MK4 EVACUATION CHAIR**

**Product Code** 

#### Available in Colours

The standard model Evac+Chair featuring 182kg payload capacity and a blue textured finish with contrasting yellow hammock. Also available in AMB format which has larger rear wheels for prolonged/external use.

#### Includes:

- Patient Restraints
- Wall mounted hooks
- Dust cover
- User guide
- 1050mm (folded) Height

9.5kg

- Width 520mm (folded)
- Depth 200mm (folded)
- Weight
- Payload Capacity 182kg