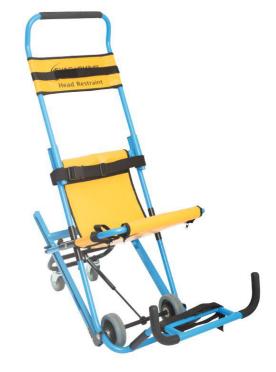

## **EVAC+CHAIR 1-500 EVACUATION CHAIR**

**Product Code** CM1130

Available in Sizes

**ONE SIZE** 

Available in Colours

Blue CM1130

A two person operation enhanced Evac+Chair with an increased passenger payload capacity of 500lbs/227kg and for use on steep stair (45°).
Can also be used as a single person operation chair for payloads up to 182kg.

- Bariatric Capability
- Increased payload capacity 500lbs/227kg
- Large rear wheels fitted as standard for prolonged use
- Easy to use- one/two person operation
- Made in the UK

## Includes:

- Fold away grip handles
- Foot Rest/Restraint Strap
- Extension strap
- Enhanced patient restraints
- User Guide

1150mm folded) Height Width 520mm (folded) Depth 220mm (folded Weight 13Kg (unladen) Payload Capacity 227k