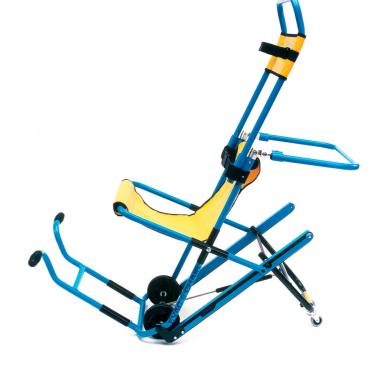

## **EVAC+CHAIR 1-600H EVACUATION CHAIR**

EVAC O CHAIR

**Product Code** CM1131

Available in Sizes

**ONE SIZE** 

Available in Colours

Blue CM1131

The Evac+Chair 600H incorporates 2 carrying handles that allows for a two person operation in locations with difficult access, including upwards evacuation.
Also available in AMB format which has larger rear wheels for prolonged/external use.

- Retractable rear and front grab handles
- Suitable for 2 to 4 operatiors to carry
- Easy to use
- Lightweight
- Made in the UK

## Includes:

- Two additional handles
- Patient Restraints

1030mm (folded) Height Width 600mm (folded) Depth 270mm (folded) Weight 11kg (unladen) Payload Capacity 182kg