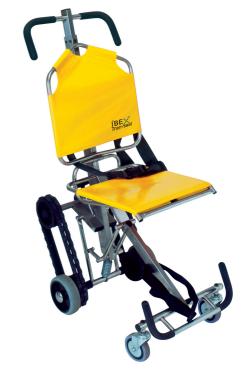

## **EVAC+CHAIR 1-700H EVACUATION CHAIR**

EVACOCHAIR

Product Code CM1132

Available in Sizes

**ONE SIZE** 

Available in Colours

Yellow CM1132 IBEX TranSeat 700H safely descends and ascends stairs without carrying or heavy lifting and is well suited to spiral stairs and where space is restricted

- Telescopic extendable handle
- Stainless steel frame construction
- Adjustable brake
- Quick and easy to open
- Compact storage
- Made in the UK

## Includes:

- Detachable Seat and Backrest
- Adjustable patient straps
- Wall Securing Brackets

Height 1140mm (folded)Width 400mm (folded)Depth 360mm (folded)

Weight 14.5kg

Payload Capacity 159kg