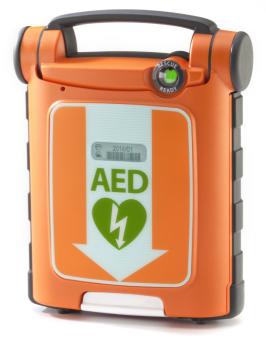

## **G5 AED FULLY AUTOMATIC DEFIBRILLATOR**

Product Code

CM1200

Available in Sizes

**ONE SIZE** 

Available in Colours

Orange CM1200

- Fully automatic operation automatically delivers a shock, if needed
- Supplied with one set of adult electrode pads, battery and software + exclusive extras
- 7 year manufacturer's warranty on the defibrillator unit
- 4 year battery standby life
- 5 year battery shelf life
- 2 year electrode pad life (from date of manufacture)
- Daily, weekly and monthly automatic self tests performed by the unit
- Energy levels are increased should the initial lower dose shock be unsuccessful
- Robust IP55 rated design for high resistance against dust and moisture
- Provides LED indication for visual assurance that the defibrillator is fully functional
- Battery status indicator shows the remaining battery capacity
- Non-polarised adult pads help to save time in an emergency
- Stores usage information that can be transferred to a computer for analysis: USB port
- Can be used on young patients with the infant/ child pads (sold separately CM1205)
- Typical time taken for initial analysis and time to charge: 15 seconds