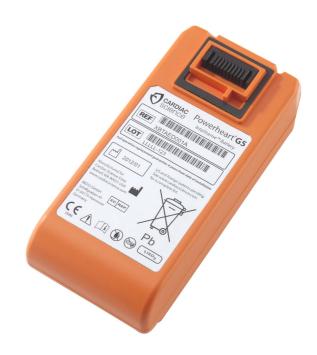

## **G5 REPLACEMENT BATTERY**

ZOLL.

CM1206

**Product Code** 

Available in Sizes

**ONE SIZE** 

Available in Colours

Orange CM1206 With the ability to power up to 500 shocks, this replacement lithium battery is designed for use with the Cardiac Science Powerheart G5 defibrillators. Equipped to provide a 4 year operational lifespan, the Powerheart G5 battery has a reserve of 9 more shocks after the defibrillator indicates a low battery warning. This gives you enough time to obtain a replacement G5 battery ready for use.

- Provides power to the Cardiac Science Powerheart G5 defibrillators
- Can deliver up to 500 shocks (150VE)
- Holds a reserve of 9 shocks after low battery warning is given
- Ideal to keep as a spare when the defibrillator indicates low battery
- 4 year operational lifespan