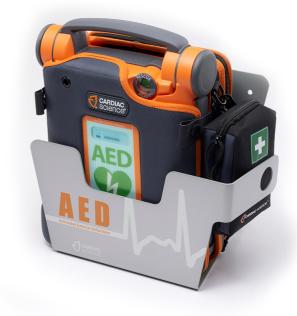

## **G5 METAL WALL SLEEVE**

Product Code

CM1207

Available in Sizes

**ONE SIZE** 

Available in Colours

Grey CM1207

## WALL SLEEVE/BRACKET ONLY - DOES NOT INCLUDE CARRY CASE OR DEFIB UNIT

Helping people to identify the correct storage location for the defibrillator whilst not in use, the Cardiac Science Powerheart G5 metal wall sleeve allows the life saving device to be stored in a prominent position whilst remaining fully accessible in case of an emergency. The wall sleeve offers a protective and economical storage solution for the Powerheart G5 defibrillator.

- Suitable for storing the Cardiac Science Powerheart G5 defibrillators
- Also capable of holding a defibrillator stored in the G5 premium carry case
- Helps to identify the correct storage location
- Defibrillator remains fully visible and accessible at all times
- Durable stainless steel construction
- Protective and economical storage solution