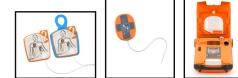

• Audible voice instructions and metronome help guide the trainee throughout defibrillation shock and CPR practice

Battery powered - batteries NOT included

• Wireless remote control allows the

 Instructor to manage the training course
Supplied with adult training pads with CPR device

• Can be used for infant/child training when paediatric pads are fitted (sold separately)

Please Note: This is a training unit only and it is not suitable for administering treatment.