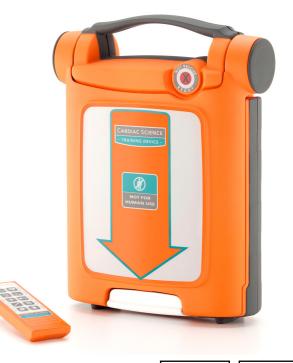

## G5 DEFIBRILLATOR TRAINING UNIT + CPR DEVICE

DATASHEET

## G5 Training unit with CPR device

Supplied with a wireless remote control, the Cardiac Science Powerheart G5 defibrillator trainer kit allows the instructor to change training scenarios throughout the course, ensuring that trainees receive a thorough hands-on experience. The Powerheart G5 trainer kit simulates a sudden cardiac arrest and demonstrates how the actual G5 defibrillator would operate in an emergency.

- Helps trainees to familiarise themselves with the actual Cardiac Science Powerheart G5
- Simulates a sudden cardiac arrest and how the defibrillator would operate
- Operates different training scenarios
- Provides hands-on experience

• Audible voice instructions and metronome help guide the trainee throughout defibrillation shock and CPR practice

Battery powered - batteries NOT included

• Wireless remote control allows the

 Instructor to manage the training course
Supplied with adult training pads with CPR device

• Can be used for infant/child training when paediatric pads are fitted (sold separately)

Please Note: This is a training unit only and it is not suitable for administering treatment.