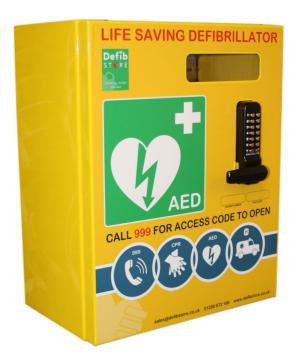

## DEFIBRILLATOR STAINLESS STEEL CABINET WITH LOCK & ELECTRICS

DATASHEET

- Protected with an outdoor yellow powder coat
- Includes a marine grade stainless steel keypad lock
- Salt spray tested for 10k hours
- Internal permanently illuminated LED light
- Thermostatically controlled heating in new 'plug and play' self-contained electrics unit
- Breather drain to prevent condensation
- Internal hook to hang/accommodate any defibrillator.
- The cabinet also comes as standard with a viewing window
- Cabinet dimensions are 500x400x250mm