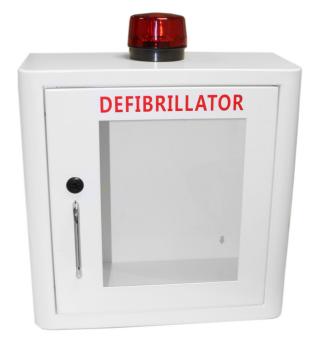

## DEFIBRILLATOR MILD STEEL CABINET INTERNAL WHITE

- Professional defibrillator cabinet for indoor use
- Made from powder coated steel with large Perspex viewing window
- Includes strobe light and alarm that can be set to activate on door opening -this is used to alert people that the cabinet has been opened for security purposes or to raise the alarm that a defibrillator is required
- External dimensions are: 450x450x200mm
  This item is shipped directly from the manufacturer, please allow 7 days for delivery.